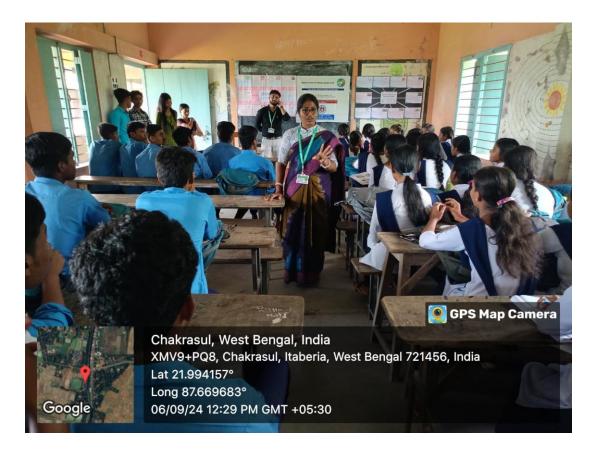

This year the symposium was jointly organized by Department of Nutrition, Mugberia Gangadhar Mahavidyalaya with Chakrasul Indra Narayan Siksha Niketan(H.S.) on 06/09/2024 at 12:00 p.m. with our 5 students and 2 our faculty members of our department. Based on the theme, the following activities like delivered lecture, oral presentation, and quiz compitition were conducted in schools with their teachers and students to provide detailed information on "Understanding Anemia: causes, symptoms, adverse effect and prevention". The speakers was Mrs. Moumita Samanta, SACT, Mr. Ayan Mondal, Assistant Professor. Total participants was Students -53, Teachers-11. The programme completed successfully.

# **Images:**