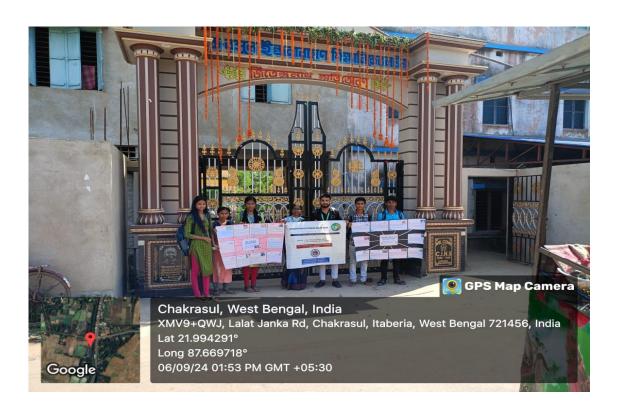

This year the symposium was jointly organized by Department of Nutrition, Mugberia Gangadhar Mahavidyalaya with Chakrasul Indra Narayan Siksha Niketan(H.S.) on 06/09/2024 at 12:00 p.m. with our 5 students and 2 our faculty members of our department. Based on the theme, the following activities like delivered lecture, oral presentation, and quiz compitition were conducted in schools with their teachers and students to provide detailed information on "Understanding Anemia: causes, symptoms, adverse effect and prevention". The speakers was Mrs. Moumita Samanta, SACT, Mr. Ayan Mondal, Assistant Professor. Total participants was Students -53, Teachers-11. The programme completed successfully.

#### TO WHOM IT MAY CONCERN

This is to certify that Mr. Ayan Mondal (Assistant Professor), Ms. Moumita Samanta (SACT), and 5 students of Dept. of Nutrition, Mugberia Gangadhar Mahavidyalaya, organized an awareness program to observe Rashtriya Poshan Maah-2024 through lecture in front of our students and teachers on the topic "Healthy eating for strong body and sharp mind." at the school premises of Chakrasul Indra Narayan Siksha Niketan (H.S), Chakrasul on 06.09.2024. The students and teachers are greatly benefitted from their talk. We are thankful to the Principal of M.G. Mahavidyalaya and HOD, Professors, and students of Dept. of Nutrition, M. G. Mahavidyalaya for this effort.