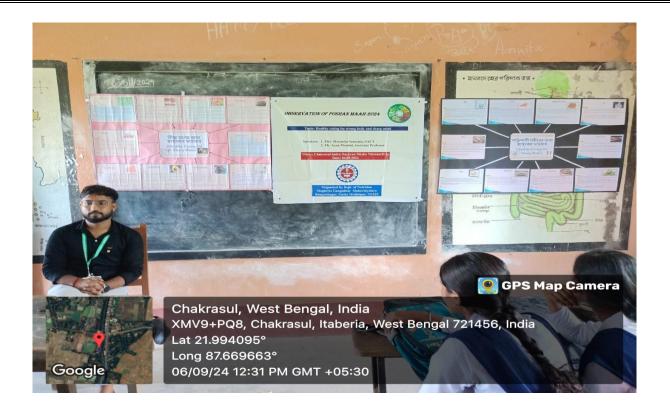

This year the symposium was jointly organized by Department of Nutrition, Mugberia Gangadhar Mahavidyalaya with Chakrasul Indra Narayan Siksha Niketan(H.S.) on 06/09/2024 at 12:00 p.m. with our 5 students and 2 our faculty members of our department. Based on the theme, the following activities like delivered lecture, oral presentation, and quiz compitition were conducted in schools with their teachers and students to provide detailed information on "Understanding Anemia: causes, symptoms, adverse effect and prevention". The speakers was Mrs. Moumita Samanta, SACT, Mr. Ayan Mondal, Assistant Professor. Total participants was Students -53, Teachers-11. The programme completed successfully.

# OBSERVATION OF POSHAN MAAH-2024

Topic: Healthy eating for strong body and sharp mind

Speakers: 1. Mrs. Moumita Samanta, SACT

2. Mr. Ayan Mondal, Assistant Professor

Venue: Chakrasul Indra Narayan Siksha Niketan(H.S) Date: 04.09.2024