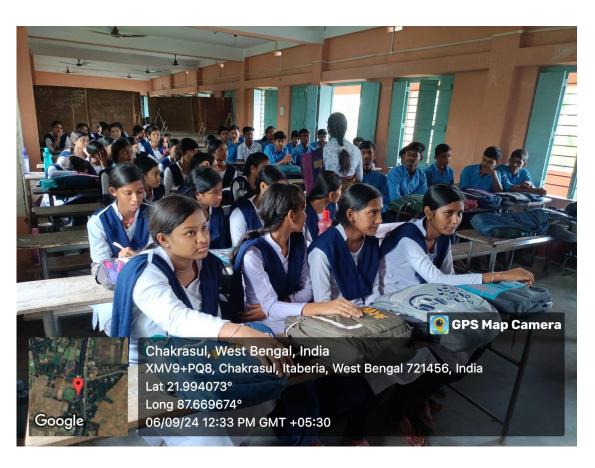

This year the symposium was jointly organized by Department of Nutrition, Mugberia Gangadhar Mahavidyalaya with Chakrasul Indra Narayan Siksha Niketan(H.S.) on 06/09/2024 at 12:00 p.m. with our 5 students and 2 our faculty members of our department. Based on the theme, the following activities like delivered lecture, oral presentation, and quiz compitition were conducted in schools with their teachers and students to provide detailed information on "Understanding Anemia: causes, symptoms, adverse effect and prevention". The speakers was Mrs. Moumita Samanta, SACT, Mr. Ayan Mondal, Assistant Professor. Total participants was Students -53, Teachers-11. The programme completed successfully.

#### TO WHOM IT MAY CONCERN

This is to certify that Mr. Ayan Mondal (Assistant Professor), Ms. Moumita Samanta (SACT), and 5 students of Dept. of Nutrition, Mugberia Gangadhar Mahavidyalaya, organized an awareness program to observe Rashtriya Poshan Maah-2024 through lecture in front of our students and teachers on the topic "Healthy eating for strong body and sharp mind." at the school premises of Chakrasul Indra Narayan Siksha Niketan (H.S), Chakrasul on 06.09.2024. The students and teachers are greatly benefitted from their talk. We are thankful to the Principal of M.G. Mahavidyalaya and HOD, Professors, and students of Dept. of Nutrition, M. G. Mahavidyalaya for this effort.